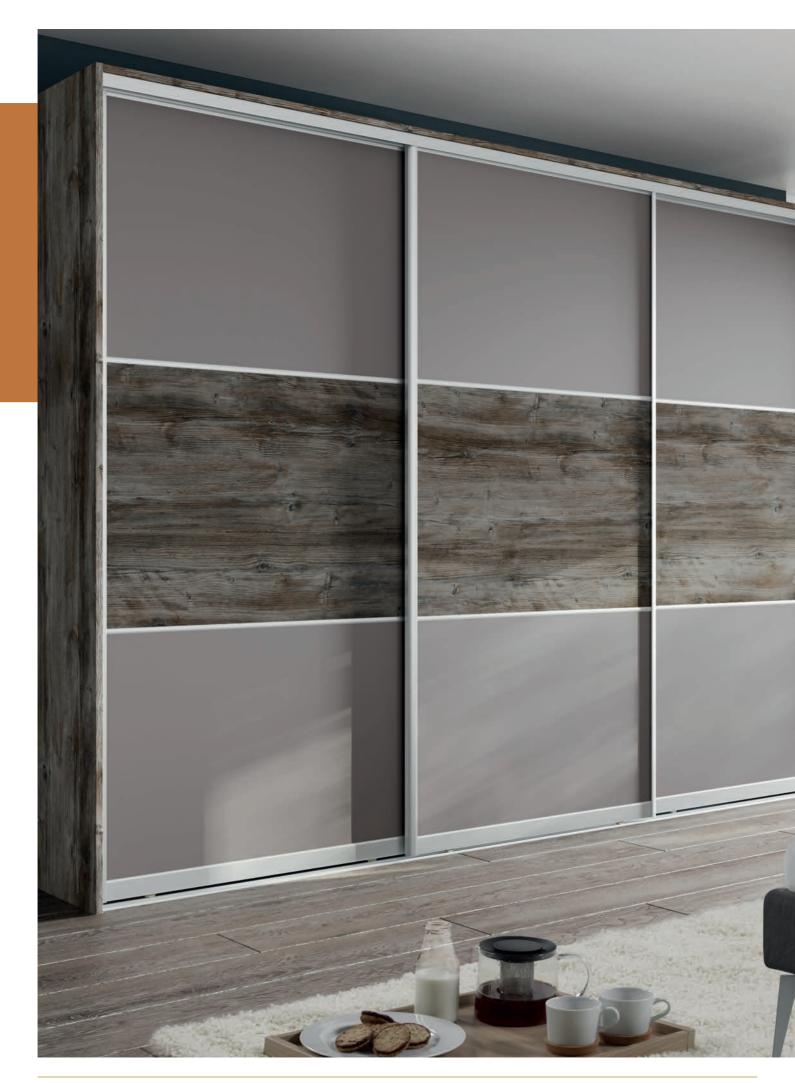

### Prestige

Pasadena Pine/ Stone Grey

Wow! What a powerful look. The Pasadena Pine woodgrain really adds a stunning lift to the look of the subtle Stone Grey.

Add an Aluminium frame for a frame that fits the design perfectly, or a bronze frame to give subtle. classy vibe. Once you're finished with the outside, you can then spec your perfect interior.