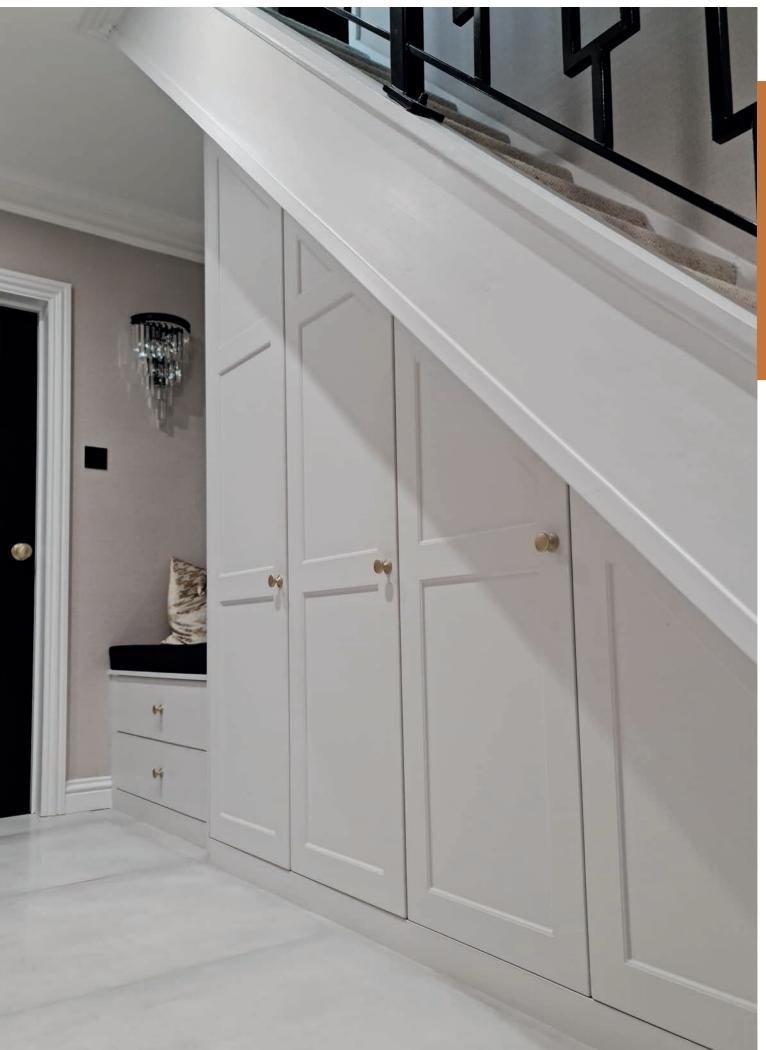

### Angled Doors/ Understairs

Many homes have some unusual spaces or incursion from the roof. That's where our angled doors are perfect.

Made to the same exacting standards as our sliding doors, and with the same wide range of frames, colour, and layouts, angled doors are made to fit your space. Bespoke shaping means a fit and finish you'll be more than happy with, all made by our expert craftspeople.

> Understair Installation White Grey Shaker