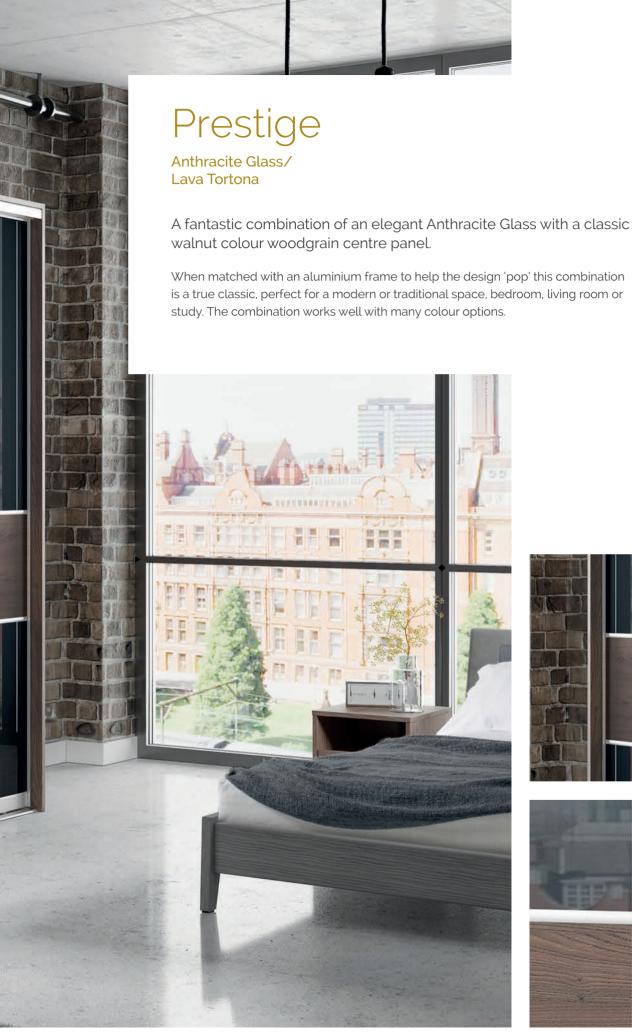

### Prestige

Pasadena Pine/ Stone Grey

Wow! What a powerful look. The Pasadena Pine woodgrain really adds a stunning lift to the look of the subtle Stone Grey.

Add an Aluminium frame for a frame that fits the design perfectly, or a bronze frame to give subtle. classy vibe. Once you're finished with the outside, you can then spec your perfect interior.