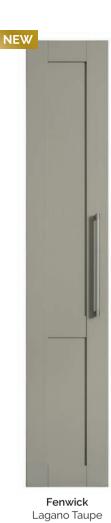

### Fenwick

Fenwick oozes classic vibes with a lavish broad style design and a beautifully deep embossed wood grain finish. A modern take on the traditional shaker style.

But Fenwick isn't just stylish, it's functional too. Strong dowelled construction, 2mm ABS end caps and chamfered edging, Fenwick is durable to stand the test of time. Choose your colour and handles from our large range (see overleaf).

Fenwick Lagano White

Fenwick Lagano White Grey

Fenwick Lagano Ivory

Fenwick Lagano Light Grey

Fenwick Lagano Mussel

Fenwick Lagano Dust Grey

Fenwick Lagano Kashmir

28