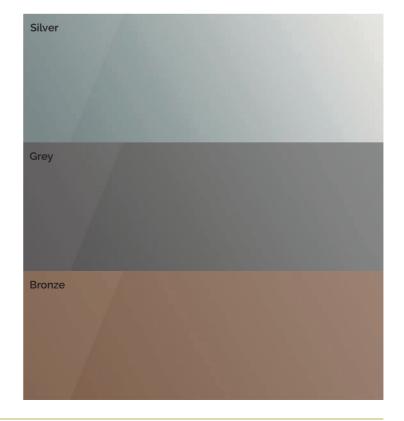

# Frames **& Finishes**

Next to the door itself the frame is so important. We offer a range of options but the most popular are shown below.

All our sliding door systems are 100% aluminium. Other finishes are available and do ask about our soft closing doors! Most customers select one of two shapes, and then one of the two most popular colours shown below...

Brushed Champagne

Satin Silver

Satin Silver