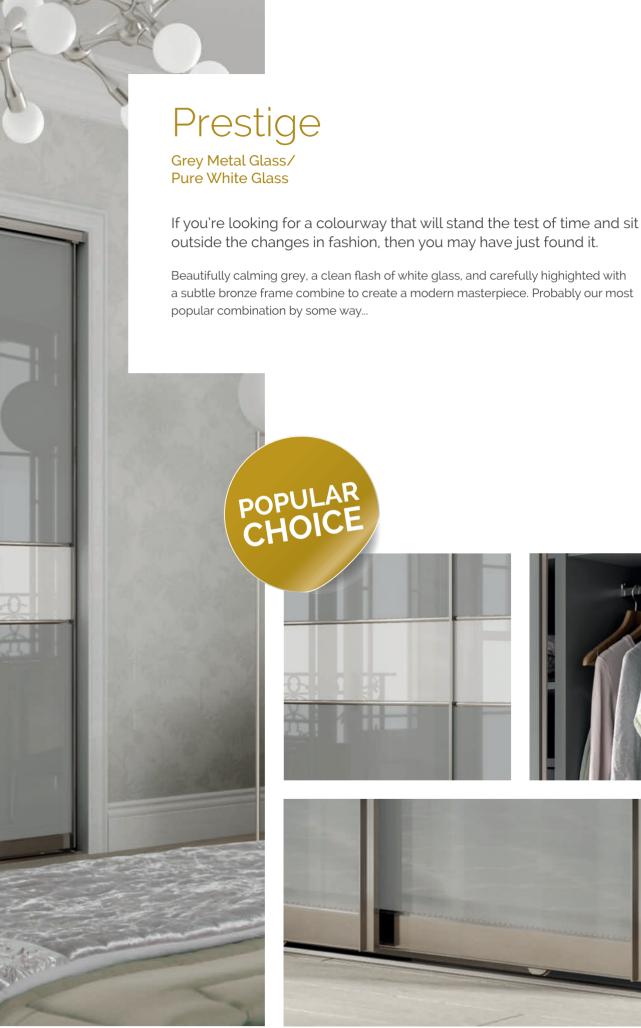

Prestige Satin Chalk Grey Glass/ Storm Grey Glass

With our Prestige range we wanted to offer you something more than just practical, we wanted modern style front and centre and something to make a real statement in your home.

# Prestige

Stone Grey Glass

An absolute classic and one of our most popular choices. The subtle colour of the Stone Grey Gloss blends into your decor. It's a statement!

This colour suits our bronze frame material perfectly for a truly elegant solution that works in modern or more mid-centry decor settings.