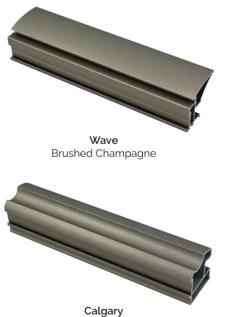

# Frames **& Finishes**

Next to the door itself the frame is so important. We offer a range of options but the most popular are shown below.

All our sliding door systems are 100% aluminium. Other finishes are available and do ask about our soft closing doors! Most customers select one of two shapes, and then one of the two most popular colours shown below...

Brushed Champagne

Satin Silver

Satin Silver