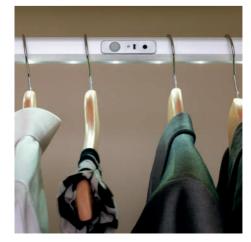

## Lighting & Controllers

We design our lighting to not only look great, highlight the beauty of the finish you've chosen for your storage, but also to suit your needs.

Sometimes we need bright lights to find what we're after, to check a colour, make sure our clothing is perfect for that night out. But at other times we want soothing, low level effects to make an inviting environment. We have a huge range of lighting options and many ways of controlling the effect you want.

Also, we can bring technology and smart features to your project. Alexa, Apple, Android; we can help with all the major platforms.

Rightly, this is a big part of getting the design 'just so!'

🔿 amazon alexa