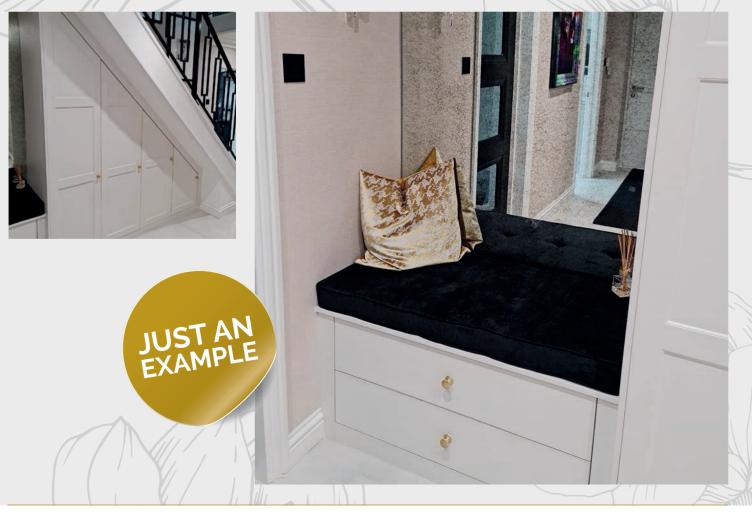

### Angled Doors/ Understairs

Many homes have some unusual spaces or incursion from the roof. That's where our angled doors are perfect.

Made to the same exacting standards as our sliding doors, and with the same wide range of frames, colour, and layouts, angled doors are made to fit your space. Bespoke shaping means a fit and finish you'll be more than happy with, all made by our expert craftspeople.

> Understair Installation White Grey Shaker