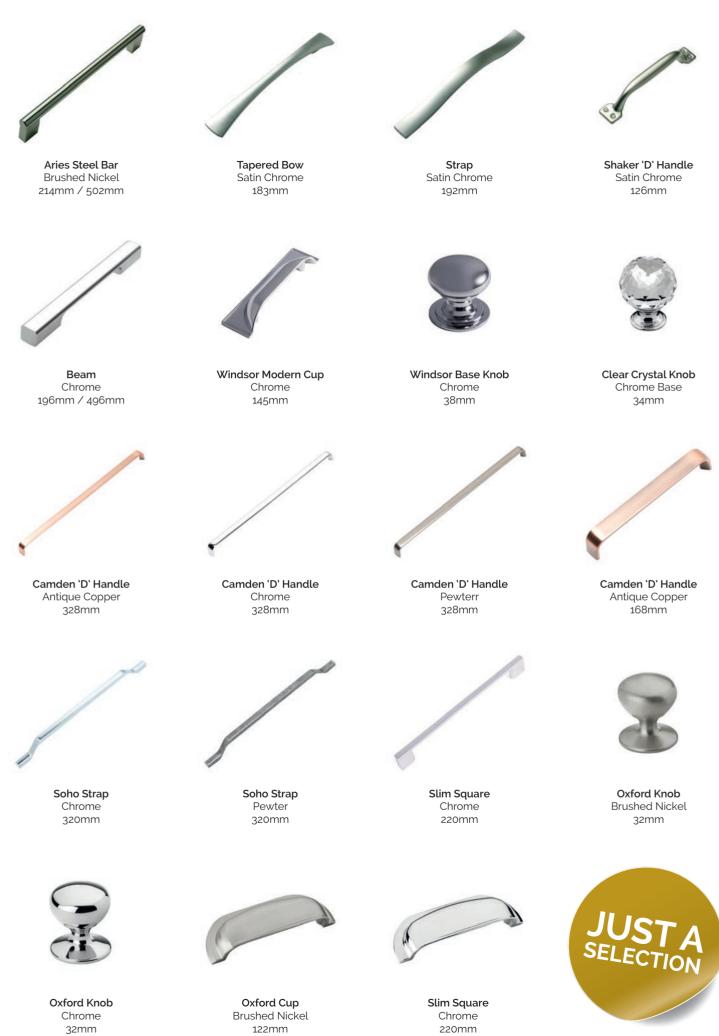

### Fenwick

Fenwick oozes classic vibes with a lavish broad style design and a beautifully deep embossed wood grain finish. A modern take on the traditional shaker style.

But Fenwick isn't just stylish, it's functional too. Strong dowelled construction, 2mm ABS end caps and chamfered edging, Fenwick is durable to stand the test of time. Choose your colour and handles from our large range (see overleaf).